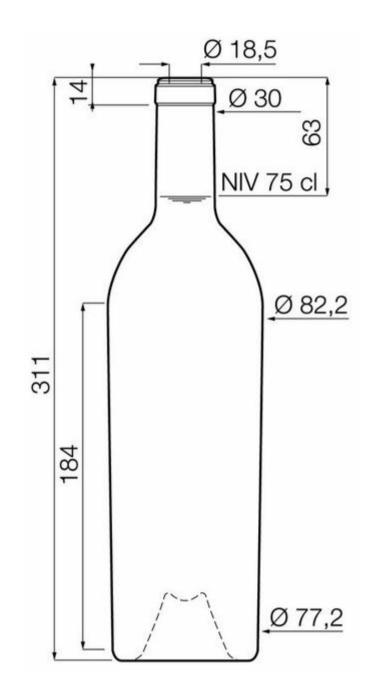

#### TECHNICAL SPECIFICATIONS

| Product code      | 012165   |
|-------------------|----------|
| Capacity          | 75.0 cl  |
| Brimfull capacity | 77.0 cl  |
| Height            | 311.0 mm |
| Diameter          | 82.2 mm  |
| Shape             | Round    |
| Finish            | Cork     |
| Label protection  | No       |
| Refillable        | No       |
| Weight            | 890 g    |
| Country           | France   |