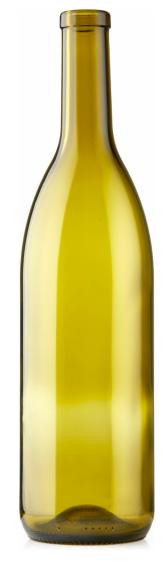

## **B0 ESTAMPE™**

**AVAILABLE COLORS** 

Dead leaf

## **TECHNICAL SPECIFICATIONS**

| Product code      | 210387   |
|-------------------|----------|
| Capacity          | 75.0 cl  |
| Brimfull capacity | 77.0 cl  |
| Height            | 298.0 mm |
| Diameter          | 76.2 mm  |
| Shape             | Round    |
| Finish            | Special  |
| Label protection  | No       |
| Refillable        | No       |
| Weight            | 390 g    |
| Country           | France   |
|                   |          |