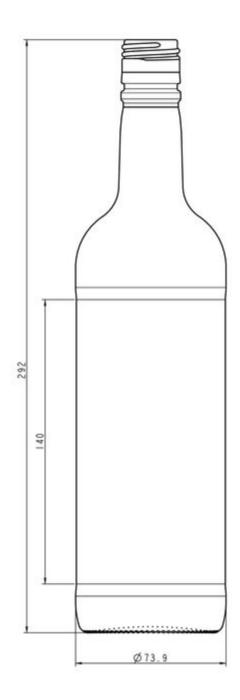

## SPÉCIFICATIONS TECHNIQUES

| Code produit              | 014902        |
|---------------------------|---------------|
| Capacité                  | 70.0 cl       |
| Capacité à ras bord       | 71.7 cl       |
| Hauteur                   | 292.0 mm      |
| Diamètre                  | 73.9 mm       |
| Forme                     | Ronde gravée  |
| Bague                     | Bouchon à vis |
| Protection de l'étiquette | Oui           |
| Remplissable              | Non           |
| Poids                     | 445 g         |
| Pays                      | Estonie       |
|                           |               |