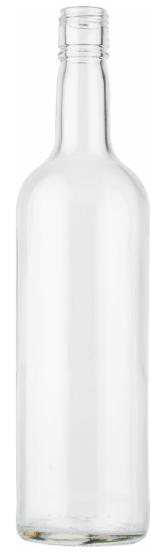

## **70CL STAR**

**TEINTES DISPONIBLES** 

Blanc

## SPÉCIFICATIONS TECHNIQUES

| Code produit              | 014902        |
|---------------------------|---------------|
| Capacité                  | 70.0 cl       |
| Capacité à ras bord       | 71.7 cl       |
| Hauteur                   | 292.0 mm      |
| Diamètre                  | 73.9 mm       |
| Forme                     | Ronde gravée  |
| Bague                     | Bouchon à vis |
| Protection de l'étiquette | Oui           |
| Remplissable              | Non           |
| Poids                     | 445 g         |
| Pays                      | Estonie       |
|                           |               |