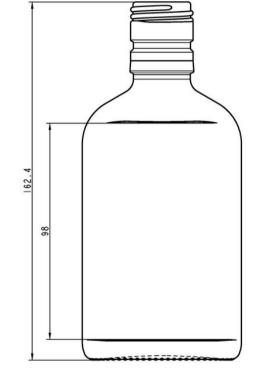

## WHISKIES

A range of designs to help you highlight the unique character of your product.

61





G5001140

### 20CL OVAL WHISKY

AVAILABLE COLORS



FLINT

GREEN STANDARD

F3001140

**Ci** 

#### TECHNICAL SPECIFICATIONS







#### PACKAGING SPECIFICATIONS

| Containers per pallet  | 2912      |
|------------------------|-----------|
| Layers per pallet      | 7         |
| Pallet width           | 1000 mm   |
| Pallet depth           | 1200 mm   |
| Pallet height          | 1311 mm   |
| Gross weight of pallet | 636.00 kg |
|                        |           |

Other packaging specs are available upon request.

# •

O-I Europe - 14 April 2025

The images, specifications and other data on this page are for information purposes only. The present information can in no way be used or interpreted as a technical drawing. Specific advice should be obtained from your O-I representative with regards to the suitability of products prior to any application. The information on industry containers is updated from time