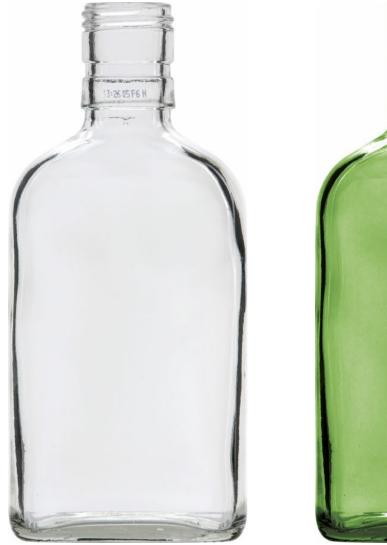

### 20CL OVAL WHISKY

AVAILABLE COLORS

FLINT

GREEN STANDARD

F3001140

**Ci** 