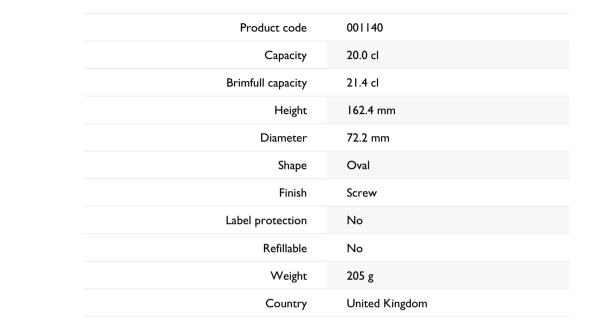

## WHISKIES

A range of designs to help you highlight the unique character of your product.

61





G5001140

### 20CL OVAL WHISKY

AVAILABLE COLORS



FLINT

GREEN STANDARD

F3001140

**Ci** 

#### TECHNICAL SPECIFICATIONS







#### PACKAGING SPECIFICATIONS

| Containers per pallet  | 2912      |
|------------------------|-----------|
| Layers per pallet      | 7         |
| Pallet width           | 1000 mm   |
| Pallet depth           | 1200 mm   |
| Pallet height          | 1311 mm   |
| Gross weight of pallet | 636.00 kg |
|                        |           |

Other packaging specs are available upon request.

# •

O-I Europe - 14 April 2025

The images, specifications and other data on this page are for information purposes only. The present information can in no way be used or interpreted as a technical drawing. Specific advice should be obtained from your O-I representative with regards to the suitability of products prior to any application. The information on industry containers is updated from ti