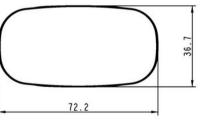

## WHISKIES

A range of designs to help you highlight the unique character of your product.

61





G5001140

### 20CL OVAL WHISKY

AVAILABLE COLORS



FLINT

GREEN STANDARD

F3001140

**Ci** 

#### TECHNICAL SPECIFICATIONS







#### PACKAGING SPECIFICATIONS

| Containers per pallet  | 2912      |
|------------------------|-----------|
| Layers per pallet      | 7         |
| Pallet width           | 1000 mm   |
| Pallet depth           | 1200 mm   |
| Pallet height          | 1311 mm   |
| Gross weight of pallet | 636.00 kg |
|                        |           |

Other packaging specs are available upon request.

# •

O-I Europe - 14 April 2025

The images, specifications and other data on this page are for information purposes only. The present information can in no way be used or interpreted as a technical drawing. Specific advice should be obtained from your O-I representative with regards to the suitability of products prior to any application. The information on industry containers is updated from time t