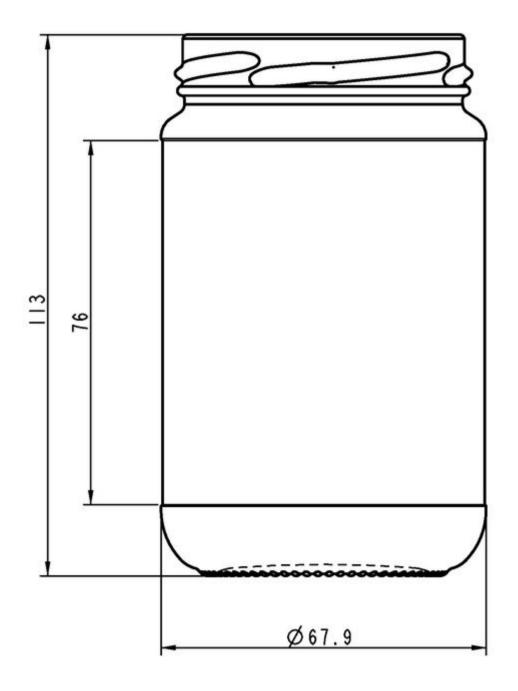

#### TECHNICAL SPECIFICATIONS

| Product code      | 007080     |
|-------------------|------------|
| Capacity          | 31.4 cl    |
| Brimfull capacity | 31.4 cl    |
| Height            | 113.0 mm   |
| Diameter          | 67.9 mm    |
| Shape             | Round      |
| Finish            | Wide mouth |
| Label protection  | No         |
| Refillable        | No         |
| Weight            | 160 g      |
| Country           | Italy      |