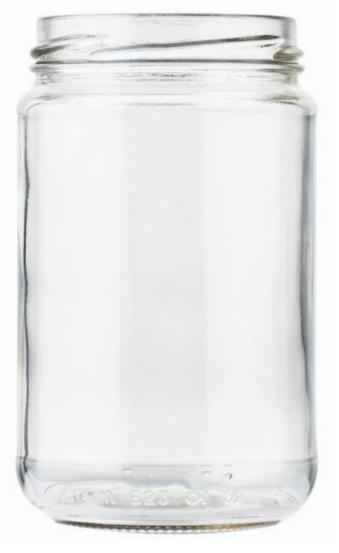

## **SPREADS**

An extensive selection of jars out of which gourmets will love sneaking spoonfuls.



## PRESERVED FRUITS & VEGETABLES

From IOcl to a gallon, every fruit and vegetable will find its jar.

**Ci** 



# CONDIMENTS & TABLE SAUCES

A wide range of jars and bottles designed to make mouths water.

**C**:



## COOKING SAUCES

A broad selection to best preserve these tasty sauces. Let's cook!

**Ci** 



FLINT

F3007080

## 314ML V.TONDO TO63

AVAILABLE COLORS

Flint



#### TECHNICAL SPECIFICATIONS

| Product code      | 007080     |
|-------------------|------------|
| Capacity          | 31.4 cl    |
| Brimfull capacity | 31.4 cl    |
| Height            | 113.0 mm   |
| Diameter          | 67.9 mm    |
| Shape             | Round      |
| Finish            | Wide mouth |
| Label protection  | No         |
| Refillable        | No         |
| Weight            | 160 g      |
| Country           | Italy      |

### PACKAGING SPECIFICATIONS

| Containers per pallet  | 2800      |
|------------------------|-----------|
| Layers per pallet      | 10        |
| Pallet width           | 1000 mm   |
| Pallet depth           | 1200 mm   |
| Pallet height          | 1319 mm   |
| Gross weight