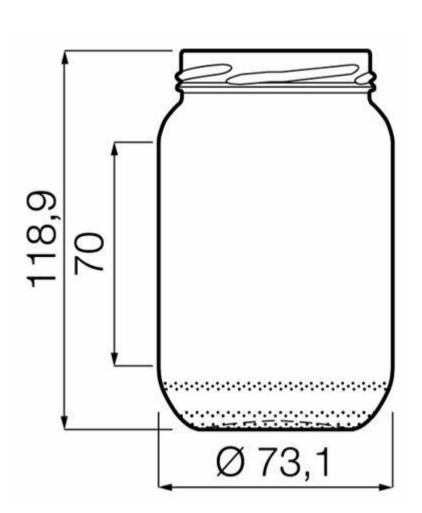

### TECHNICAL SPECIFICATIONS

| Product code      | 013469     |
|-------------------|------------|
| Capacity          | 38.5 cl    |
| Brimfull capacity | 38.5 cl    |
| Height            | 118.7 mm   |
| Diameter          | 73.1 mm    |
| Shape             | Round      |
| Finish            | Wide mouth |
| Label protection  | No         |
| Refillable        | No         |
| Weight            | 165 g      |
| Country           | France     |