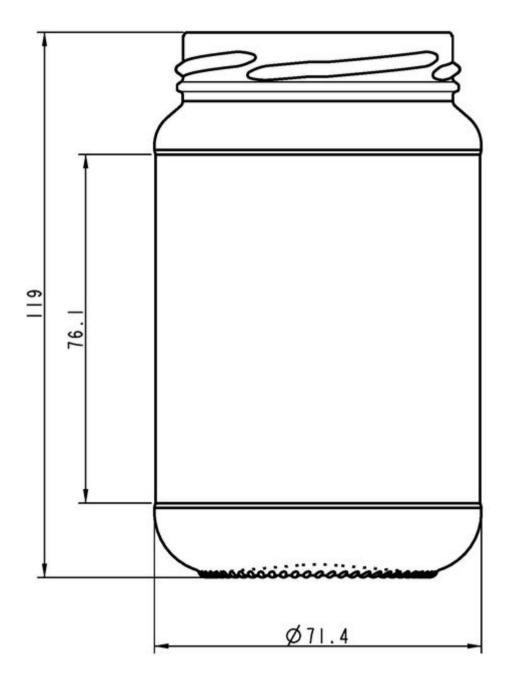

#### TECHNICAL SPECIFICATIONS

| Product code      | 013471     |
|-------------------|------------|
| Capacity          | 37.0 cl    |
| Brimfull capacity | 37.0 cl    |
| Height            | 119.0 mm   |
| Diameter          | 71.4 mm    |
| Shape             | Round      |
| Finish            | Wide mouth |
| Label protection  | No         |
| Refillable        | No         |
| Weight            | 165 g      |
| Country           | France     |