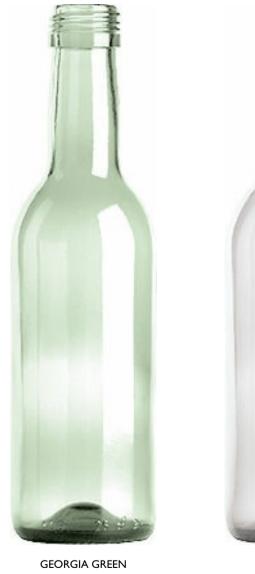

## ROSÉ

Enhancing refreshing and aromatic flavors for trendy palates.

GEORGIA GREEN
G0016769

FLINT F3016769

## 25CL BD WINE MCA

**AVAILABLE COLORS** 

Georgia green

Flint

Green beer emerald

Antique green

GREEN BEER EMERALD
G3016769

ANTIQUE GREEN
T1016769