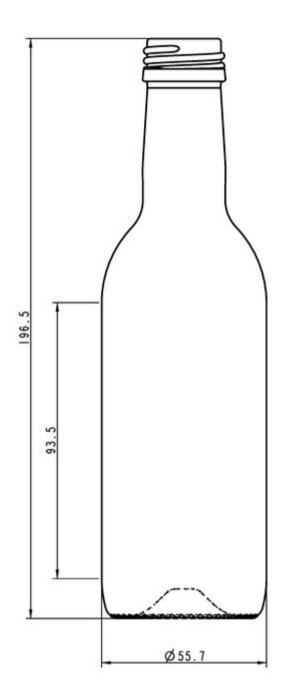

#### **TECHNICAL SPECIFICATIONS**

| Product code      | 016769   |
|-------------------|----------|
| Capacity          | 25.0 cl  |
| Brimfull capacity | 25.8 cl  |
| Height            | 196.5 mm |
| Diameter          | 55.7 mm  |
| Shape             | Round    |
| Finish            | Screw    |
| Label protection  | No       |
| Refillable        | No       |
| Weight            | 205 g    |
| Country           | Germany  |
|                   |          |