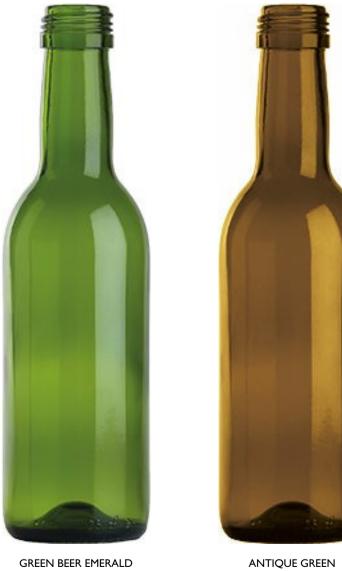

## 25CL BD WINE MCA

**AVAILABLE COLORS** 

Georgia green

Flint

Green beer emerald

Antique green

GREEN BEER EMERALD
G3016769

ANTIQUE GREEN
T1016769