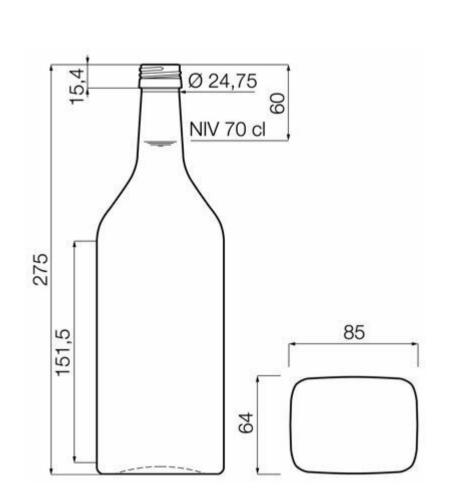

#### TECHNICAL SPECIFICATIONS

| Product code      | 017056      |
|-------------------|-------------|
| Capacity          | 70.0 cl     |
| Brimfull capacity | 71.5 cl     |
| Height            | 275.0 mm    |
| Diameter          | 85.0 mm     |
| Shape             | Rectangular |
| Finish            | Screw       |
| Label protection  | No          |
| Refillable        | No          |
| Weight            | 650 g       |
| Country           | Germany     |