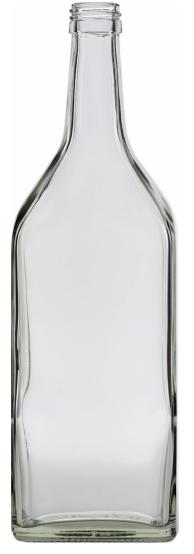

# LIQUEURS

A selection of shapes that underline the attributes of your product and make your brand stand out.



FLINT

F3017056

### 70CL KIRSCHWASSER

AVAILABLE COLORS

Flint

#### TECHNICAL SPECIFICATIONS



| Product code      | 017056      |
|-------------------|-------------|
| Capacity          | 70.0 cl     |
| Brimfull capacity | 71.5 cl     |
| Height            | 275.0 mm    |
| Diameter          | 85.0 mm     |
| Shape             | Rectangular |
| Finish            | Screw       |
| Label protection  | No          |
| Refillable        | No          |
| Weight            | 650 g       |
| Country           | Germany     |

### PACKAGING SPECIFICATIONS

| Containers per pallet  | 1260      |
|------------------------|-----------|
| Layers per pallet      | 6         |
| Pallet width           | 1000 mm   |
| Pallet depth           | 1200 mm   |
| Pallet height          | 2058 mm   |
| G