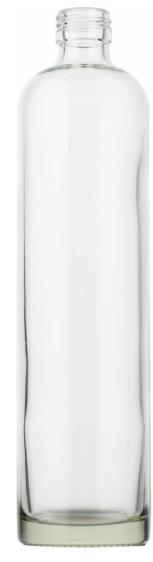

## **50CL KRUG**

**AVAILABLE COLORS** 

Flint

## **TECHNICAL SPECIFICATIONS**

| Product code      | 022318   |
|-------------------|----------|
| Capacity          | 50.0 cl  |
| Brimfull capacity | 51.5 cl  |
| Height            | 256.5 mm |
| Diameter          | 63.4 mm  |
| Shape             | Round    |
| Finish            | Screw    |
| Label protection  | No       |
| Refillable        | No       |
| Weight            | 500 g    |
| Country           | Germany  |
|                   |          |