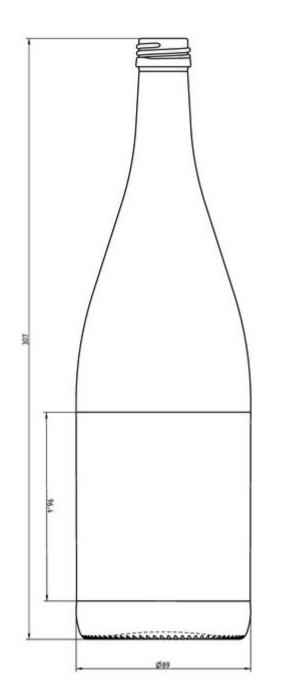

#### TECHNICAL SPECIFICATIONS

| 100835   |
|----------|
| 100.0 cl |
| 101.7 cl |
| 307.0 mm |
| 89.0 mm  |
| Round    |
| Screw    |
| Yes      |
| No       |
| 480 g    |
| Germany  |
|          |