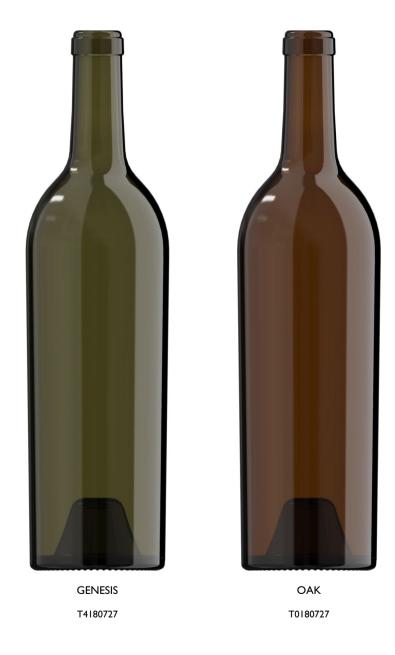

## 75CL BD EXCELLENCE

**AVAILABLE COLORS** 

Genesis

Oak

## **TECHNICAL SPECIFICATIONS**

| Product code      | 180727   |
|-------------------|----------|
| Capacity          | 75.0 cl  |
| Brimfull capacity | 76.9 cl  |
| Height            | 300.5 mm |
| Diameter          | 80.0 mm  |
| Shape             | Round    |
| Finish            | Cork     |
| Label protection  | No       |
| Refillable        | No       |
| Weight            | 630 g    |
| Country           | France   |