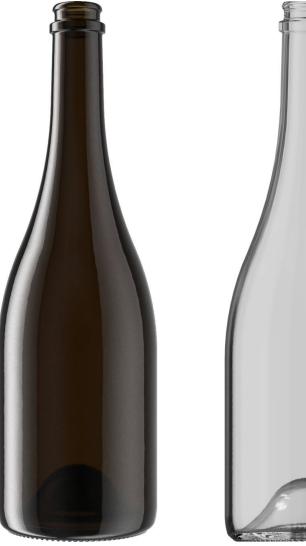

## CHAMPAGNE

Pure elegance captured in singular shapes.

OAK

FLINT F3014091

T0014091

**75CL AUBADE** 

AVAILABLE COLORS

Reserved for champagne