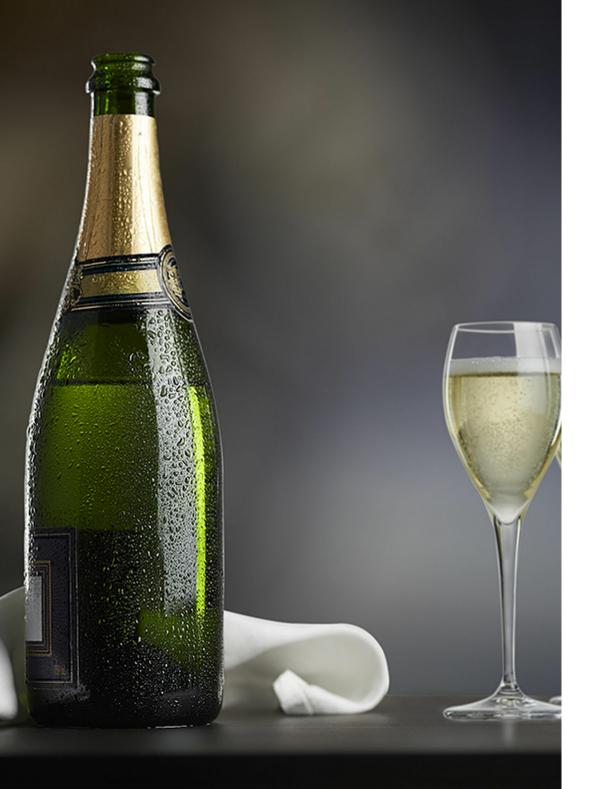

## CHAMPAGNE

Pure elegance captured in singular shapes.

OAK

FLINT F3014091

T0014091

**75CL AUBADE** 

AVAILABLE COLORS

Reserved for champagne