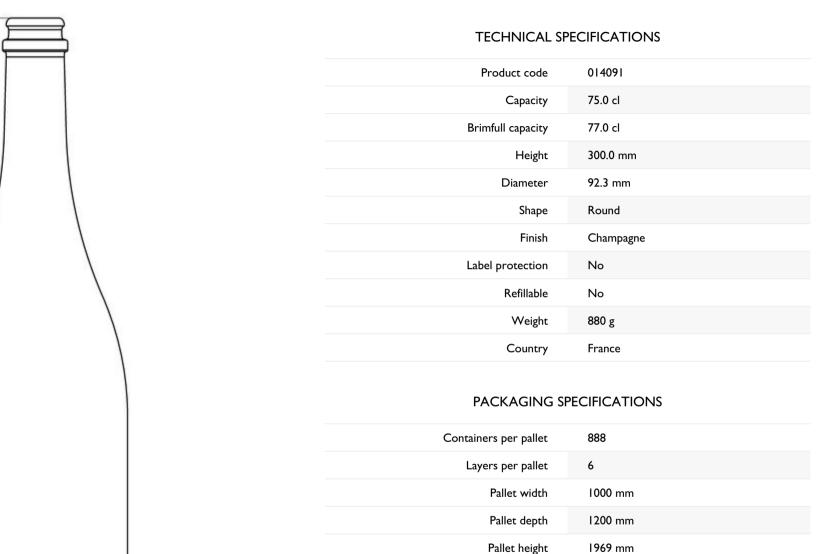

## CHAMPAGNE

Pure elegance captured in singular shapes.

OAK

FLINT F3014091

T0014091

**75CL AUBADE** 

AVAILABLE COLORS

Reserved for champagne

Gross weight of pallet

816.00 kg

Other packaging specs are available upon request.

01