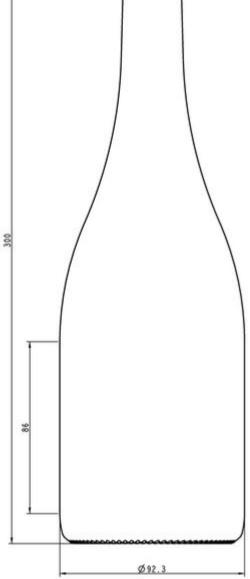

## CHAMPAGNE

Pure elegance captured in singular shapes.

OAK

FLINT F3014091

T0014091

**75CL AUBADE** 

AVAILABLE COLORS

Reserved for champagne