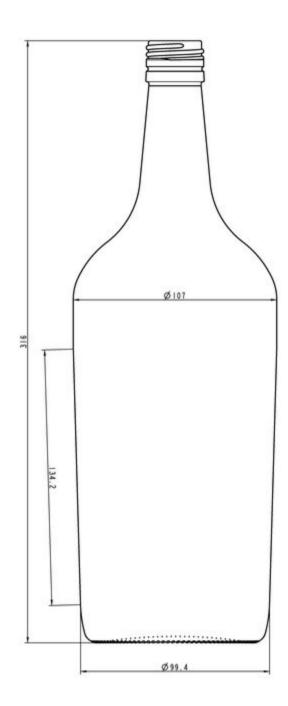

## **TECHNICAL SPECIFICATIONS**

| Product code      | 003908      |
|-------------------|-------------|
| Capacity          | 150.0 cl    |
| Brimfull capacity | 153.0 cl    |
| Height            | 316.0 mm    |
| Diameter          | 107.0 mm    |
| Shape             | Round       |
| Finish            | Screw       |
| Label protection  | No          |
| Refillable        | No          |
| Weight            | 724 g       |
| Country           | Netherlands |
|                   |             |