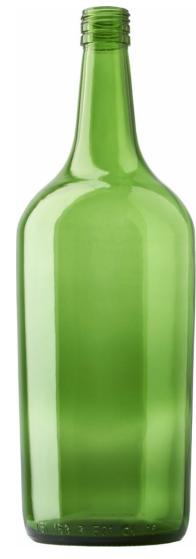

## **BORDELAISE SHAPE**

A unique range for your promising vintage.



GREEN BEER EMERALD
G3003908

## **150CL WINE**

**AVAILABLE COLORS** 



Green beer emerald





## **TECHNICAL SPECIFICATIONS**

| Product code      | 003908      |
|-------------------|-------------|
| Capacity          | 150.0 cl    |
| Brimfull capacity | 153.0 cl    |
| Height            | 316.0 mm    |
| Diameter          | 107.0 mm    |
| Shape             | Round       |
| Finish            | Screw       |
| Label protection  | No          |
| Refillable        | No          |
| Weight            | 724 g       |
| Country           | Netherlands |
|                   |             |

## PACKAGING SPECIFICATIONS

| Containers per pallet  | 666       |
|------------------------|-----------|
| Layers per pallet      | 6         |
| Pallet width           | 1000 mm   |
| Pallet depth