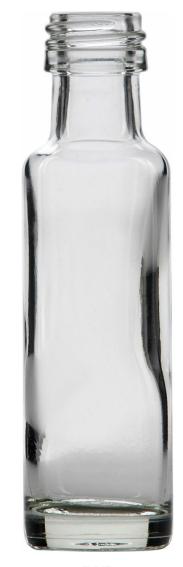

## **2CL KRUG**

**AVAILABLE COLORS** 

Flint

#### **TECHNICAL SPECIFICATIONS**

| Product code      | 017261  |
|-------------------|---------|
| Capacity          | 2.0 cl  |
| Brimfull capacity | 2.2 cl  |
| Height            | 91.5 mm |
| Diameter          | 25.8 mm |
| Shape             | Round   |
| Finish            | Screw   |
| Label protection  | No      |
| Refillable        | No      |
| Weight            | 45 g    |
| Country           | Germany |
|                   |         |