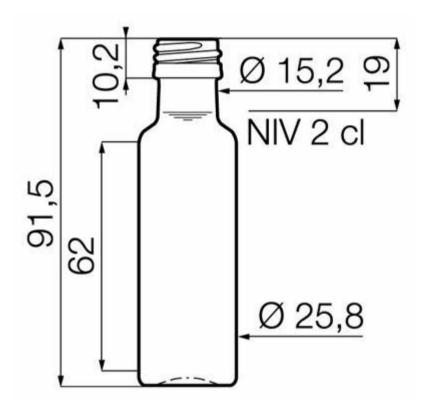

#### **TECHNICAL SPECIFICATIONS**

| Product code      | 017261  |
|-------------------|---------|
| Capacity          | 2.0 cl  |
| Brimfull capacity | 2.2 cl  |
| Height            | 91.5 mm |
| Diameter          | 25.8 mm |
| Shape             | Round   |
| Finish            | Screw   |
| Label protection  | No      |
| Refillable        | No      |
| Weight            | 45 g    |
| Country           | Germany |
|                   |         |