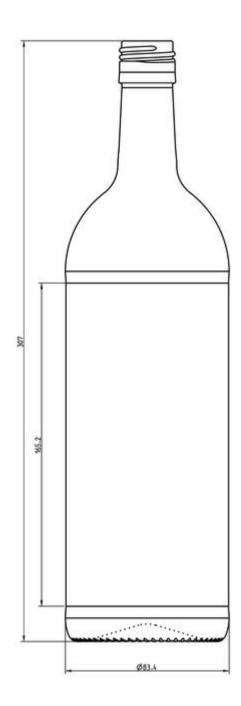

## **TECHNICAL SPECIFICATIONS**

| Product code      | 110158   |
|-------------------|----------|
| Capacity          | 100.0 cl |
| Brimfull capacity | 101.7 cl |
| Height            | 307.0 mm |
| Diameter          | 83.4 mm  |
| Shape             | Round    |
| Finish            | Screw    |
| Label protection  | Yes      |
| Refillable        | No       |
| Weight            | 480 g    |
| Country           | Germany  |
|                   |          |