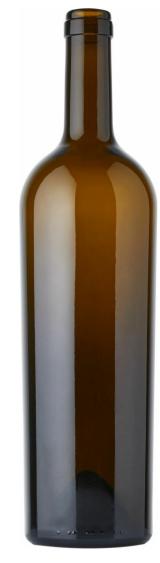

## **BORDELAISE SHAPE**

A unique range for your promising vintage.



OAK T0160007

## **75CL BD STORIA TS**

**AVAILABLE COLORS** 



Oak





## **TECHNICAL SPECIFICATIONS**

| Product code      | 160007   |
|-------------------|----------|
| Capacity          | 75.0 cl  |
| Brimfull capacity | 77.0 cl  |
| Height            | 310.0 mm |
| Diameter          | 81.4 mm  |
| Shape             | Round    |
| Finish            | Cork     |
| Label protection  | No       |
| Refillable        | No       |
| Weight            | 750 g    |
| Country           | Italy    |
|                   |          |

## PACKAGING SPECIFICATIONS

| Containers per pallet  | 1372       |
|------------------------|------------|
| Layers per pallet      | 7          |
| Pallet width           | 1000 mm    |
| Pallet depth           | 1200 mm    |
| Pallet height          | 2361