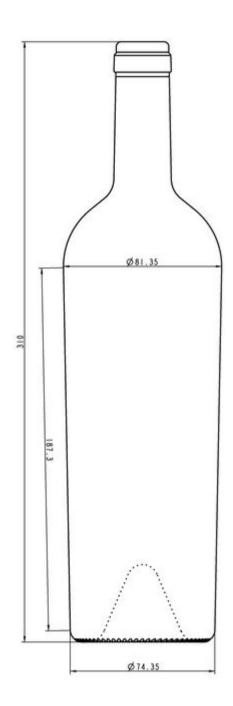

## **TECHNICAL SPECIFICATIONS**

| Product code      | 160007   |
|-------------------|----------|
| Capacity          | 75.0 cl  |
| Brimfull capacity | 77.0 cl  |
| Height            | 310.0 mm |
| Diameter          | 81.4 mm  |
| Shape             | Round    |
| Finish            | Cork     |
| Label protection  | No       |
| Refillable        | No       |
| Weight            | 750 g    |
| Country           | Italy    |
|                   |          |