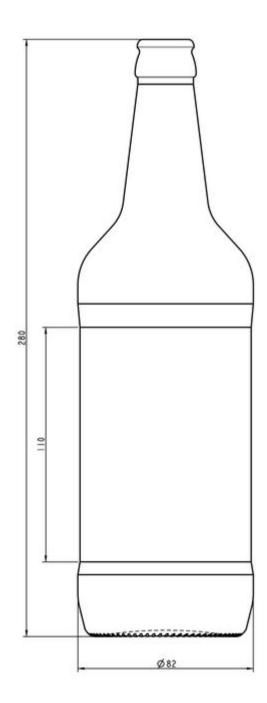

## ESPECIFICACIONES TÉCNICAS

| Código de producto       | 013200       |
|--------------------------|--------------|
| Capacidad                | 75.0 cl      |
| Capacidad hasta el borde | 78.0 cl      |
| Altura                   | 280.0 mm     |
| Diámetro                 | 82.0 mm      |
| Forma                    | Cilíndrica   |
| Acabado                  | Tapón corona |
| Protección de etiqueta   | No           |
| Retornable               | Sí           |
| Peso                     | 560 g        |
| País                     | Francia      |
|                          |              |