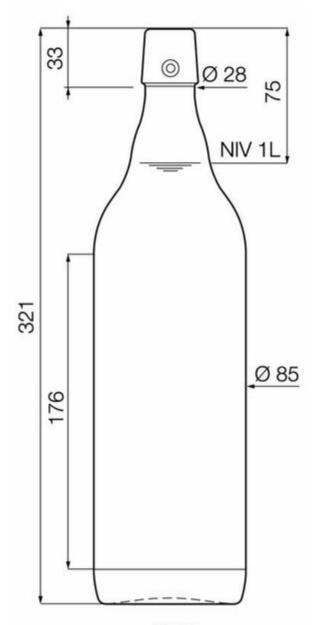

#### ESPECIFICACIONES TÉCNICAS

| Código de producto       | 016057     |
|--------------------------|------------|
| Capacidad                | 100.0 cl   |
| Capacidad hasta el borde | 103.5 cl   |
| Altura                   | 321.0 mm   |
| Diámetro                 | 85.0 mm    |
| Forma                    | Cilíndrica |
| Acabado                  | Especial   |
| Protección de etiqueta   | No         |
| Retornable               | Sí         |
| Peso                     | 780 g      |
| País                     | Alemania   |