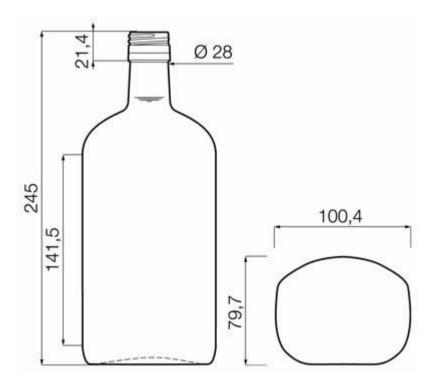

## ESPECIFICACIONES TÉCNICAS

| Código de producto       | 016701     |
|--------------------------|------------|
| Capacidad                | 100.0 cl   |
| Capacidad hasta el borde | 102.0 cl   |
| Altura                   | 245.0 mm   |
| Diámetro                 | 100.4 mm   |
| Forma                    | Forma de D |
| Acabado                  | Rosca      |
| Protección de etiqueta   | No         |
| Retornable               | No         |
| Peso                     | 580 g      |
| País                     | Alemania   |
|                          |            |