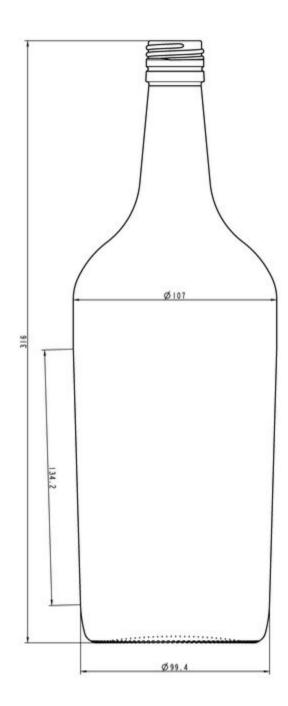

## SPÉCIFICATIONS TECHNIQUES

| Code produit              | 003908        |
|---------------------------|---------------|
| Capacité                  | 150.0 cl      |
| Capacité à ras bord       | 153.0 cl      |
| Hauteur                   | 316.0 mm      |
| Diamètre                  | 107.0 mm      |
| Forme                     | Ronde         |
| Bague                     | Bouchon à vis |
| Protection de l'étiquette | Non           |
| Remplissable              | Non           |
| Poids                     | 724 g         |
| Pays                      | Pays-Bas      |
|                           |               |