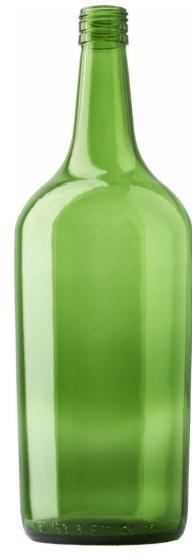

## FORME BORDELAISE

Une gamme unique pour vos millésimes prometteurs.



BIÈRE VERT ÉMERAUDE G3003908

## **150CL WINE**

**TEINTES DISPONIBLES** 



Bière vert émeraude





## SPÉCIFICATIONS TECHNIQUES

| Code produit              | 003908        |
|---------------------------|---------------|
| Capacité                  | 150.0 cl      |
| Capacité à ras bord       | 153.0 cl      |
| Hauteur                   | 316.0 mm      |
| Diamètre                  | 107.0 mm      |
| Forme                     | Ronde         |
| Bague                     | Bouchon à vis |
| Protection de l'étiquette | Non           |
| Remplissable              | Non           |
| Poids                     | 724 g         |
| Pays                      | Pays-Bas      |
|                           |               |

## SPÉCIFICATIONS DE L'EMBALLAGE

| Conteneurs par palette   | 666