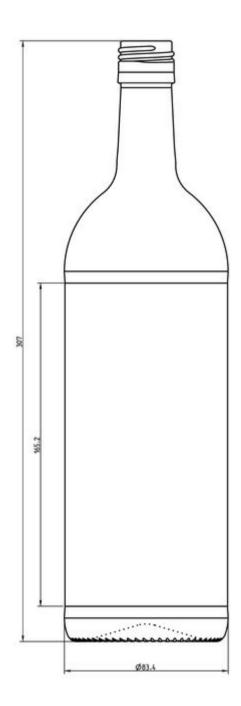

## SPÉCIFICATIONS TECHNIQUES

| Code produit              | 110158        |
|---------------------------|---------------|
| Capacité                  | 100.0 cl      |
| Capacité à ras bord       | 101.7 cl      |
| Hauteur                   | 307.0 mm      |
| Diamètre                  | 83.4 mm       |
| Forme                     | Ronde         |
| Bague                     | Bouchon à vis |
| Protection de l'étiquette | Oui           |
| Remplissable              | Non           |
| Poids                     | 480 g         |
| Pays                      | Allemagne     |
|                           |               |