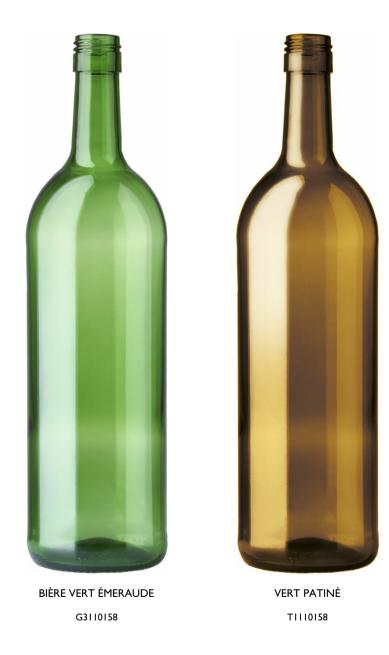

## **I00CL BD WINE BVS307**

**TEINTES DISPONIBLES** 

Bière vert émeraude

Vert patiné