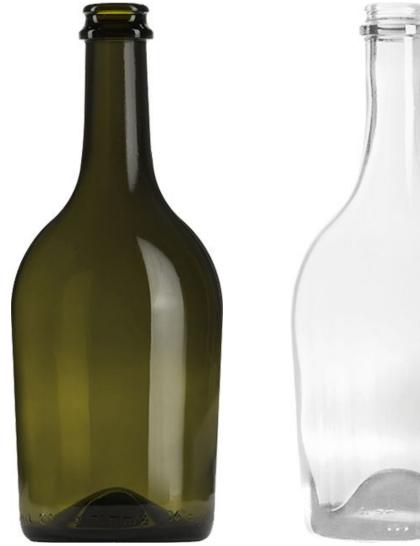

## SPUMANTE ET PROSECCO

Notre large gamme de produits pour une soirée réussie.

CHÊNE T0130778

BLANC

F3130778

### 75CL SP LIA TC29

TEINTES DISPONIBLES