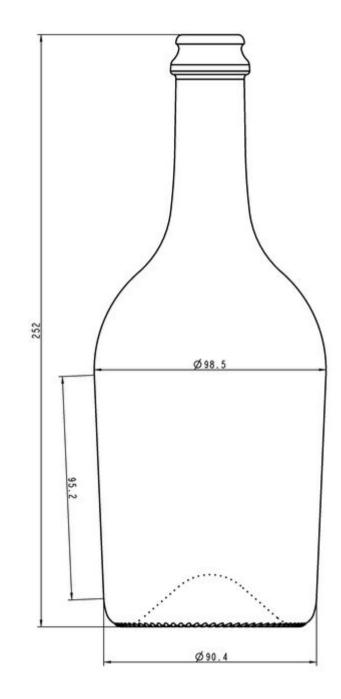

#### SPÉCIFICATIONS TECHNIQUES

| Code produit              | 130778           |
|---------------------------|------------------|
| Capacité                  | 75.0 cl          |
| Capacité à ras bord       | 77.6 cl          |
| Hauteur                   | 252.0 mm         |
| Diamètre                  | 98.5 mm          |
| Forme                     | Ronde            |
| Bague                     | Bouchon couronne |
| Protection de l'étiquette | Non              |
| Remplissable              | Non              |
| Poids                     | 700 g            |
| Pays                      | Italie           |