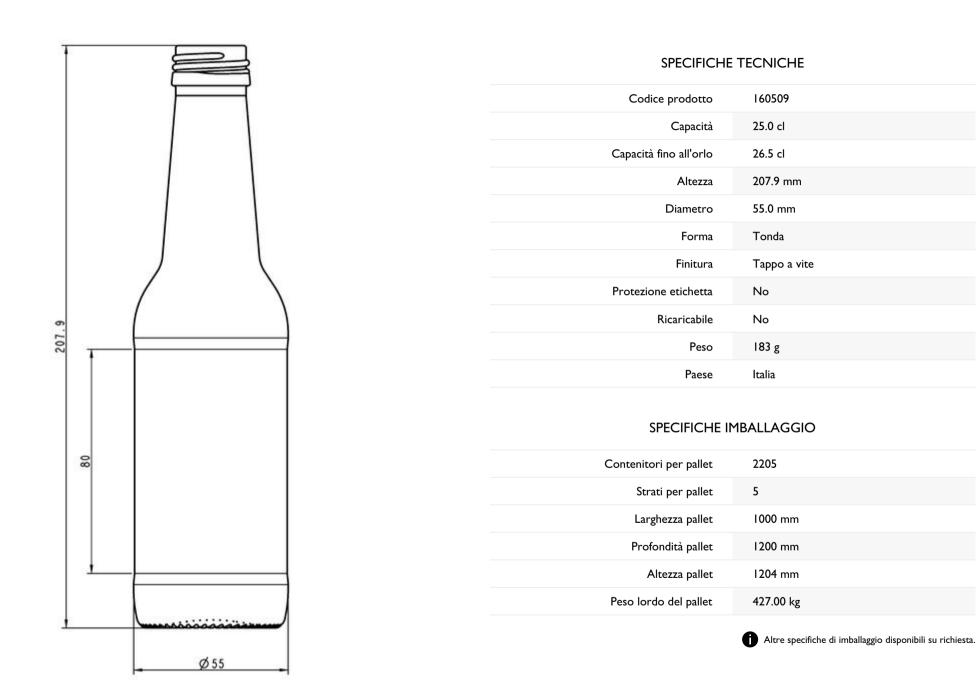

## BIBITA GASSATA

Cattura la frizzantezza e fai brillare il carattere del tuo drink con la nostra gamma speciale di bottiglie.

SEMI FLINT

F2160509

## 25CL BIBITA SE TV

COLORI DISPONIBILI

Semi Flint