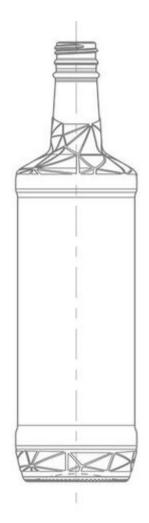

## **LONDRES 700 ML ROSCA**

**AVAILABLE COLORS** 

Flint

## **TECHNICAL SPECIFICATIONS**

| Product code      | 9269158              |
|-------------------|----------------------|
| Capacity          | 23.670 oz / 700 ml   |
| Brimfull capacity | 24.515 oz / 725 ml   |
| Height            | 11.070 in / 281.2 mm |
| Diameter          | 3.050 in / 77.5 mm   |
| Refillable        | No                   |
| Weight            | 19.048 oz / 540 g    |
|                   |                      |