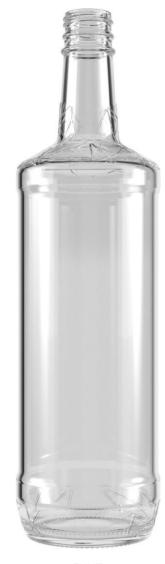

## **LONDRES 700 ML ROSCA**

**AVAILABLE COLORS** 

Flint

## **TECHNICAL SPECIFICATIONS**

| Product code      | 9269158              |
|-------------------|----------------------|
| Capacity          | 23.670 oz / 700 ml   |
| Brimfull capacity | 24.515 oz / 725 ml   |
| Height            | 11.070 in / 281.2 mm |
| Diameter          | 3.050 in / 77.5 mm   |
| Refillable        | No                   |
| Weight            | 19.048 oz / 540 g    |
|                   |                      |