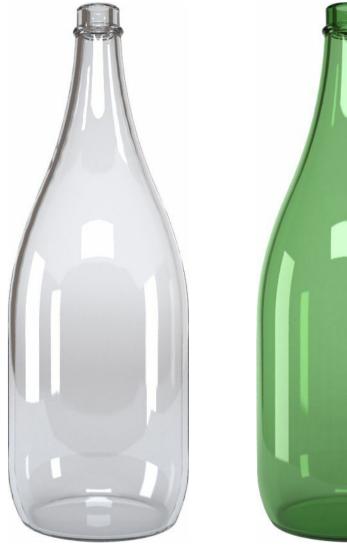

## CIDER

Uncovering the authentic taste of apples.

FLINT

GREEN EMERALD

9382001-51

9382001-11

## SIDRA GIGANTE

AVAILABLE COLORS