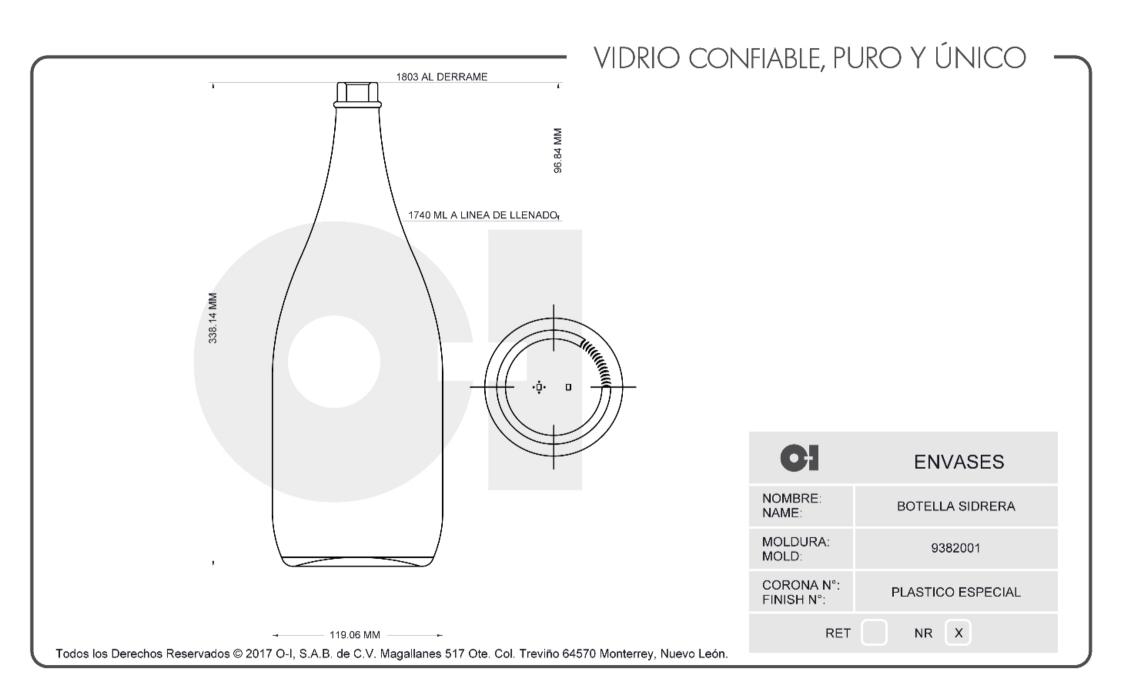

## TECHNICAL SPECIFICATIONS

| Product code      | 9382001              |
|-------------------|----------------------|
| Capacity          | 60.865 oz / 1,800 ml |
| Brimfull capacity | 60.967 oz / 1,803 ml |
| Height            | 13.313 in / 338.2 mm |
| Diameter          | 4.687 in / 119.1 mm  |
| Refillable        | No                   |
| Weight            | 48.678 oz / 1380 g   |