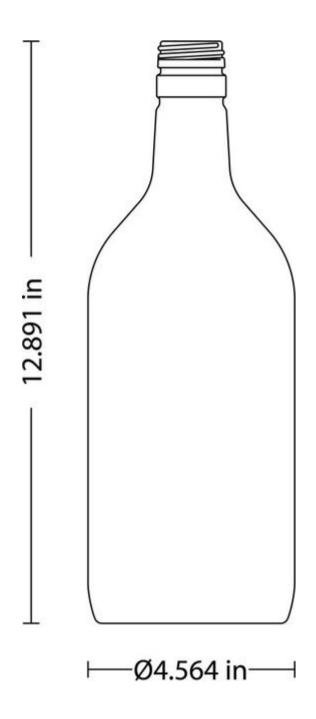

## **TECHNICAL SPECIFICATIONS**

| Product code      | 500193                 |
|-------------------|------------------------|
| Capacity          | 67.628 oz / 2000.00 ml |
| Brimfull capacity | 69.173 oz / 2045.70 ml |
| Height            | 12.891 in / 327.42 mm  |
| Diameter          | 4.564 in / 115.93 mm   |
| Fill point        | 3.898 in / 99.00 mm    |
| Shape             | Round                  |
| Finish            | 38-1620                |
| Label protection  | No                     |
| Refillable        | No                     |
| Weight            | 20.500 oz / 581.17 g   |
| Mold              | W-1403                 |
|                   |                        |