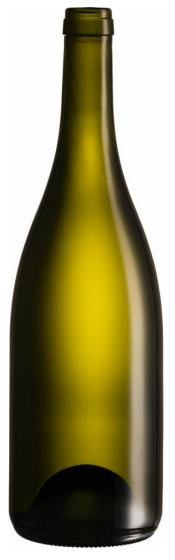

# **CORK MOUNTH**

Enhancing wines with classical and traditional shapes.

Di

ANTIQUE GREEN

N2003609

### GRANDE BURGUNDY

AVAILABLE COLORS

Antique Green

#### PACKAGING SPECIFICATIONS

| Product code      | 003609      | Containers per pallet  | 1014                                              |
|-------------------|-------------|------------------------|---------------------------------------------------|
| Capacity          | 750 ml      | Layers per pallet      | 6                                                 |
| Brimfull capacity | 773 ml      | Pallet width           | 1200 mm                                           |
| Height            | 297 mm      | Pallet depth           | 1000 mm                                           |
| Diameter          | 87.2 mm     | Pallet height          | 1952 mm                                           |
| Finish            | CETIE CM    | Gross weight of pallet | 779.00 kg                                         |
| Refillable        | No          |                        | Other packaging specs are available upon request. |
| Weight            | 708 g       |                        |                                                   |
| Country           | New Zealand |                        |                                                   |