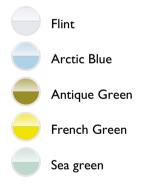

## BURGUNDY

Illustrious shapes to evoke the most renowned vineyard.



FRENCH GREEN

D2031555

### BVS PUNTED BURGUNDY 417G V2

AVAILABLE COLORS



#### TECHNICAL SPECIFICATIONS

#### PACKAGING SPECIFICATIONS

| Product code      | 031555      | Containers per pallet  | 1218                                              |
|-------------------|-------------|------------------------|---------------------------------------------------|
| Capacity          | 750 ml      | Layers per pallet      | 6                                                 |
| Brimfull capacity | 762 ml      | Pallet width           | 1200 mm                                           |
| Height            | 297 mm      | Pallet depth           | 1000 mm                                           |
| Diameter          | 80.1 mm     | Pallet height          | 1952 mm                                           |
| Finish            | 30x60 BVS   | Gross weight of pallet