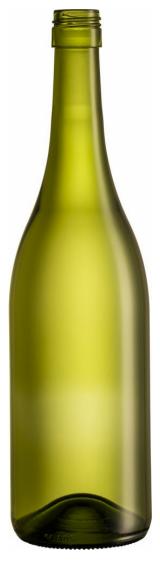

## BURGUNDY

Illustrious shapes to evoke the most renowned vineyard.

FRENCH GREEN

D2031555

### BVS PUNTED BURGUNDY 417G V2

AVAILABLE COLORS