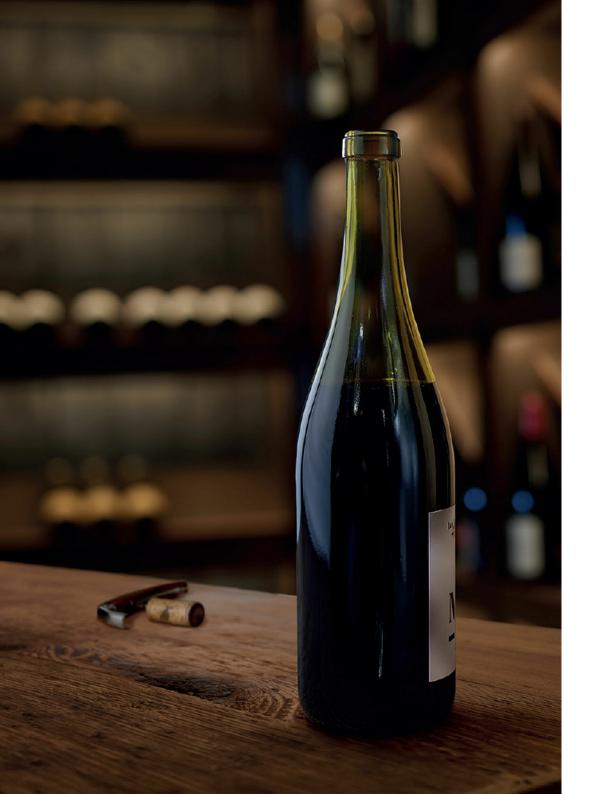

## BURGUNDY

Illustrious shapes to evoke the most renowned vineyard.

FRENCH GREEN

D2031555

### BVS PUNTED BURGUNDY 417G V2

AVAILABLE COLORS