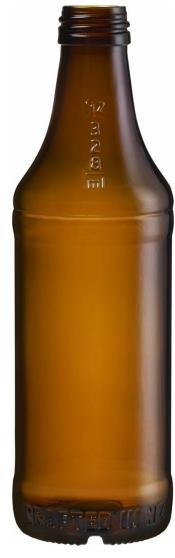

AMBER

A6031560

## **ALCOA**

**AVAILABLE COLORS** 

## **TECHNICAL SPECIFICATIONS**

| Product code        | 031560      |
|---------------------|-------------|
| Capacity            | 328 ml      |
| Brimfull capacity   | 344 ml      |
| Height              | 197.7 mm    |
| Diameter            | 60.9 mm     |
| Finish              | 28-1650     |
| Refillable          | No          |
| Weight              | 195 g       |
| Maximum carbonation | 4.0 g/v     |
| Country             | New Zealand |