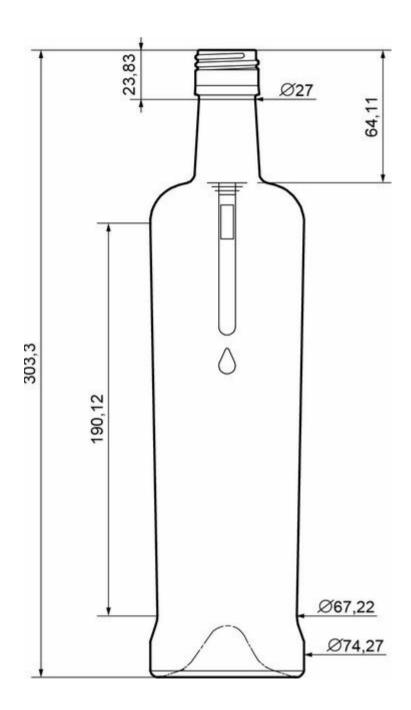

## **TECHNICAL SPECIFICATIONS**

| Product code      | 2004976  |
|-------------------|----------|
| Capacity          | 700 ml   |
| Brimfull capacity | 700 ml   |
| Height            | 303.3 mm |
| Shape             | Round    |
| Label protection  | No       |
| Refillable        | No       |
| Weight            | 541 g    |
| Mold number       | L-287    |