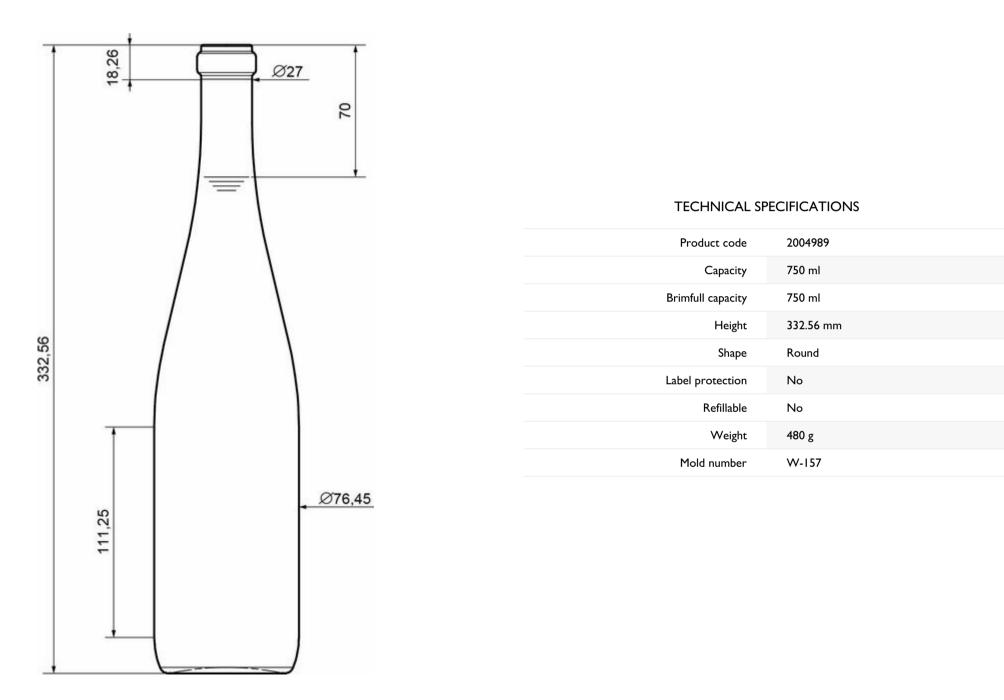

FLINT - INDUSTRIAL 1200

F42004989

## W-157

AVAILABLE COLORS



Т



## •

O-I South America - December 2, 2024

The images, specifications and other data on this page are for information purposes only. The present information can in no way be used or interpreted as a technical drawing. Specific advice should be obtained from your O-I representative with regards to the suitability of products prior to any application. The information on industry containers is updated from time to time, however O-I reserves the right to amend the specifications or to withdraw certain containers from sale without notice.

> www.o-i.com www.glass-catalog.com

> © 2024, O-I Glass, Inc