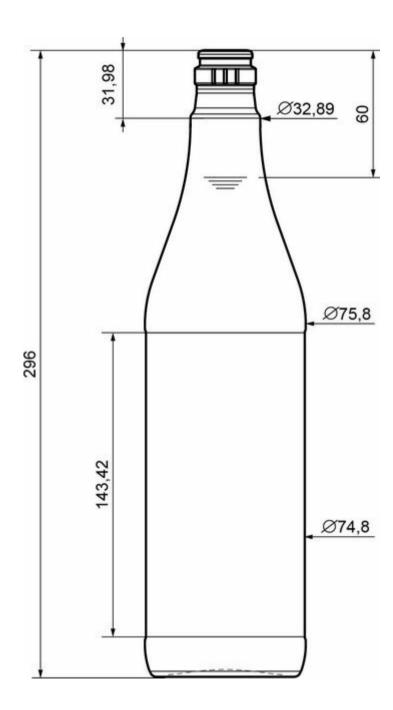

## **TECHNICAL SPECIFICATIONS**

| Product code      | 2005666 |
|-------------------|---------|
| Capacity          | 750 ml  |
| Brimfull capacity | 750 ml  |
| Height            | 296 mm  |
| Shape             | Round   |
| Label protection  | No      |
| Refillable        | No      |
| Weight            | 435 g   |
| Mold number       | L-510   |
|                   |         |