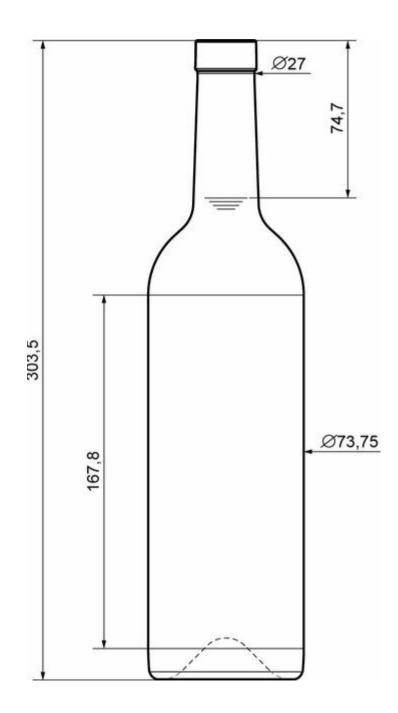

## **TECHNICAL SPECIFICATIONS**

| Product code      | 2200941  |
|-------------------|----------|
| Capacity          | 700 ml   |
| Brimfull capacity | 700 ml   |
| Height            | 303.5 mm |
| Shape             | Round    |
| Label protection  | No       |
| Refillable        | No       |
| Weight            | 480 g    |
| Mold number       | L-566    |