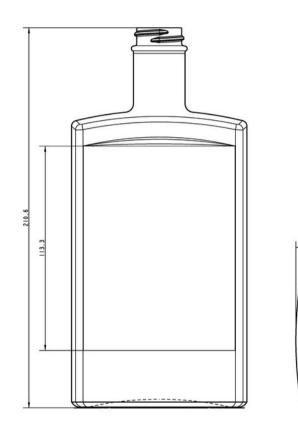

## **OTHER SPIRITS**

A selection of bottle designs in a variety of sizes, colors & finishes to find the perfect presentation of your brand.

EXTREME FLINT

F1004806

## 75CL COVET GRANDEUR

AVAILABLE COLORS

To order this product, please contact your local sales representative.

## TECHNICAL SPECIFICATIONS

Other packaging specs are available upon request.