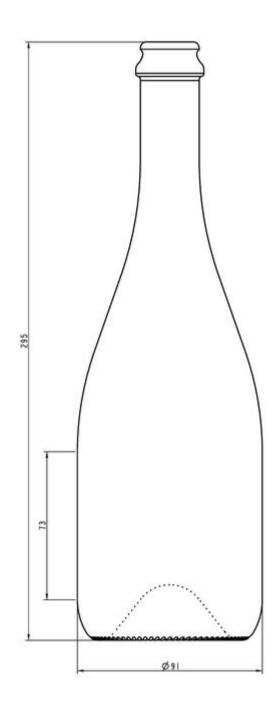

## **TECHNICAL SPECIFICATIONS**

| Product code      | 120358     |
|-------------------|------------|
| Capacity          | 75.0 cl    |
| Brimfull capacity | 77.9 cl    |
| Height            | 295.0 mm   |
| Diameter          | 91.0 mm    |
| Shape             | Round      |
| Finish            | Crown Cork |
| Label protection  | No         |
| Refillable        | No         |
| Weight            | 650 g      |
| Country           | Italy      |
|                   |            |